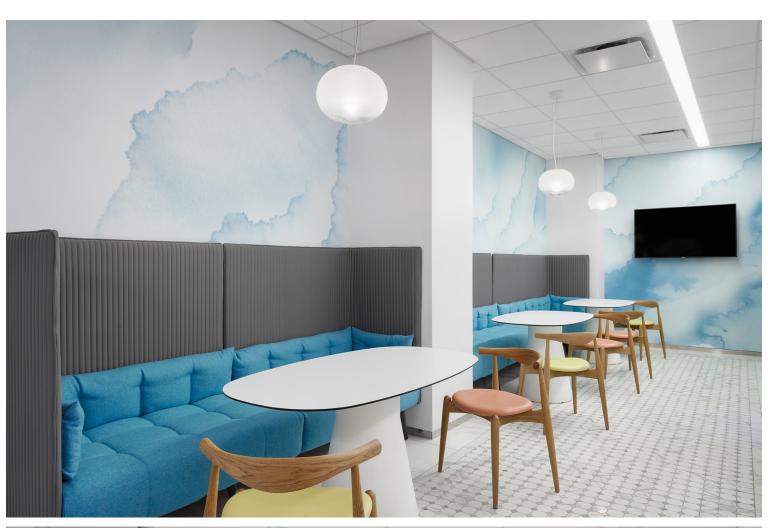

**Upon Request** 

Furnished and wired with category 6 cabling

Supplemental HVAC in conference rooms

15th floor recently built installation

Slab to slab heights:

2nd Floor: 18' 9" 15th Floor: 20' 4"