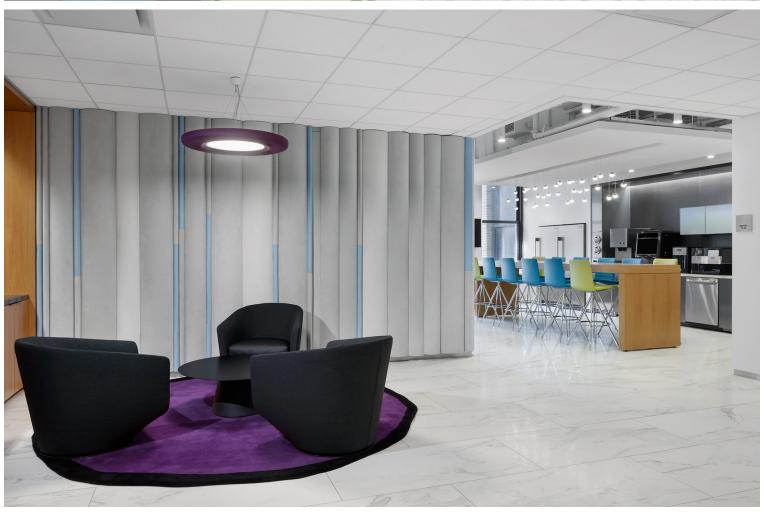

**Upon Request** 

Furnished and wired with category 6 cabling

Supplemental HVAC in conference rooms

15th floor recently built installation

Slab to slab heights:

2nd Floor: 18' 9" 15th Floor: 20' 4"