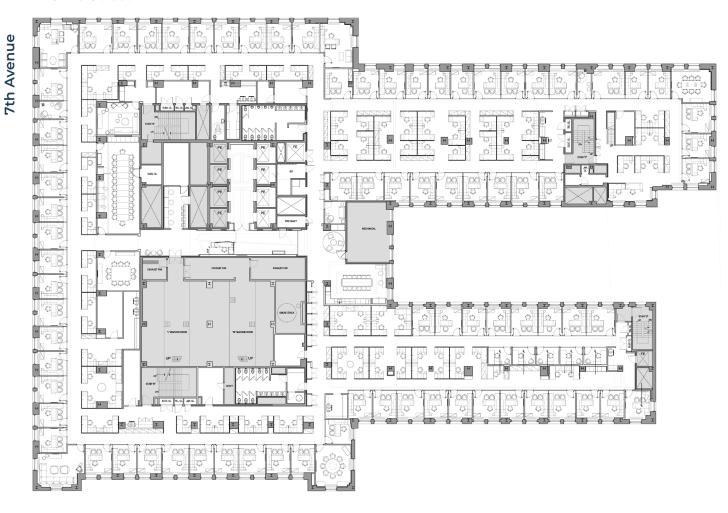

### **Entire 15th Floor**

#### 46,413 RSF

#### 32nd Street

| Work Seats          | QTY |
|---------------------|-----|
| Cubicles            | 96  |
| Interior Office     | 5   |
| Small Window Office | 75  |
| Large Window Office | 2   |
| Total               | 178 |

| Collaboration Seats                | QTY | SEATS |
|------------------------------------|-----|-------|
| 6p Meeting Room<br>(lounge set-up) | 2   | 12    |
| 8p Meeting Room                    | 2   | 16    |
| 10p Meeting Room                   | 1   | 10    |
| 24p Meeting Room                   | 1   | 24    |
| Total                              | 6   | 62    |

| Amenity                             | QTY |
|-------------------------------------|-----|
| 1-2p Focus Room                     | 2   |
| Hub/Touchdown                       | 1   |
| Wellness Room                       | 1   |
| Pantry                              | 1   |
| Satellite Pantry/<br>Coffee Station | 2   |