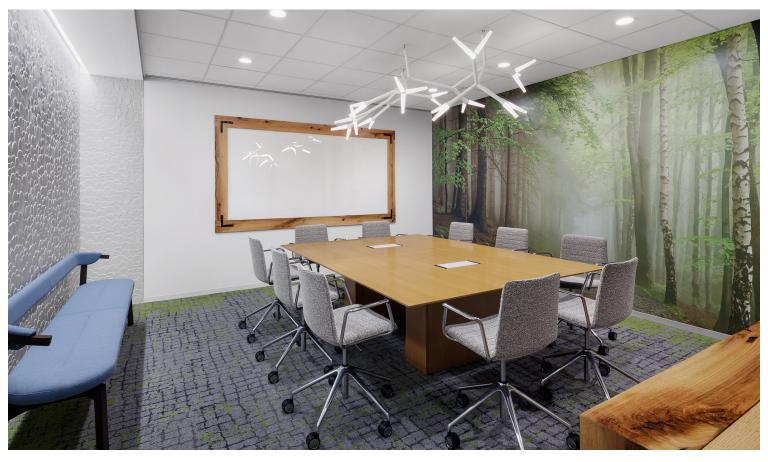

**Upon Request** 

Furnished and wired with category 6 cabling

Supplemental HVAC in conference rooms

15th floor recently built installation

Slab to slab heights:

2nd Floor: 18' 9" 15th Floor: 20' 4"